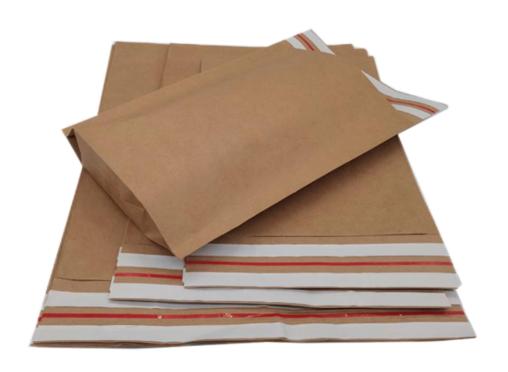

| Description               | Kraft Paper Mailing Bags                                       |
|---------------------------|----------------------------------------------------------------|
| Material                  | 1 layer 120gsm Natural kraft Paper                             |
| Glue                      | Hot Melt glue                                                  |
| Closure                   | Single or double self-seals for option                         |
| Standard Size             | 10"x14", 12"x16", 15"x18"                                      |
| Customized?               | Yes                                                            |
| Tolerance                 | +/-5mm                                                         |
| Bottom Gusset?            | 80mm after expanded                                            |
| Side Proteciton           | two sides, 10mm each side                                      |
| Reusable and Returnaable? | Yes, Double adhesive for reusable and returnable               |
| Water Reistant            | Yes, alternative to polythene mailing bags                     |
| Biodegradable?            | Yes                                                            |
| Compostable?              | Yes                                                            |
| Cusotm printing?          | Yes                                                            |
| Pack informaiton          | 100pcs per inner boxes, 3 inner boxes per Master export carton |
| Suggestions Application:  | Books, catalogs and magazines, Clothes, etc.                   |